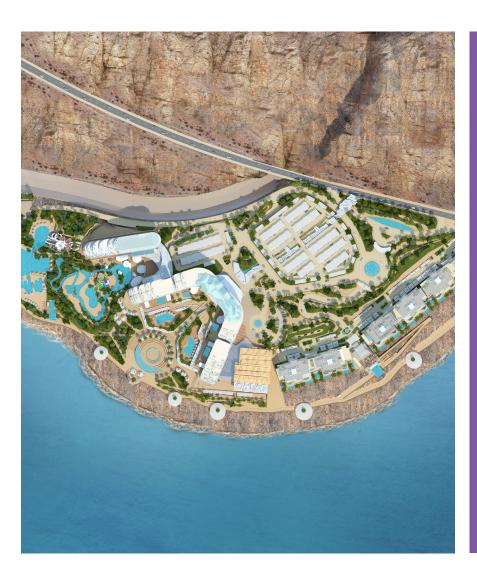

### **AIM OF PROJECT**

Crystal City lies on a superb site at the mouth of the Wadi Ma'in at the Dead Sea, with views into a dramatic gorge and over the sea. A mixeduse development, it is planned as a major tourist destination for Jordan. The gated residential component is at the south of the site, with a 5-star hotel, waterpark and beach club being grouped in the centre and north of the plot.

### Client

A gated residential development, a 5-Star hotel, a waterpark, a beach club, swimming pools, promenades and an amphitheatre

**Area** 153,000m² GBA

**Status**Concept masterplan stage

# CHAPMAN TAYLOR HAS PRODUCED THE MASTERPLAN CONCEPT DESIGN FOR THIS LARGE RESORT DEVELOPMENT.