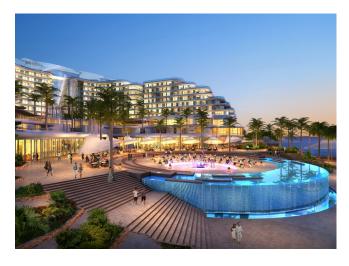

### **AIM OF PROJECT**

Crystal City lies on a superb site at the mouth of the Wadi Ma'in at the Dead Sea, with views into a dramatic gorge and over the sea. A mixeduse development, it is planned as a major tourist destination for Jordan. The gated residential component is at the south of the site, with a 5-star hotel, waterpark and beach club being grouped in the centre and north of the plot.

The entire area will be given a special character by the wide variety of terraces, which are defined by pools, promenades and an amphitheatre fronting onto the coastline.

### Client

A gated residential development, a 5-Star hotel, a waterpark, a beach club, swimming pools, promenades and an amphitheatre

**Area** 153,000m² GBA

**Status**Concept masterplan stage