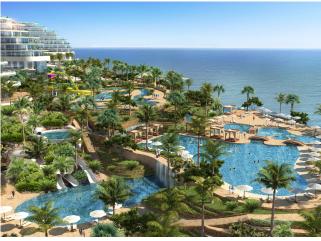

### **AIM OF PROJECT**

Crystal City lies on a superb site at the mouth of the Wadi Ma'in at the Dead Sea, with views into a dramatic gorge and over the sea. A mixeduse development, it is planned as a major tourist destination for Jordan. The gated residential component is at the south of the site, with a 5-star hotel, waterpark and beach club being grouped in the centre and north of the plot.

### Client

A gated residential development, a 5-Star hotel, a waterpark, a beach club, swimming pools, promenades and an amphitheatre

**Area** 153,000m² GBA

**Status**Concept masterplan stage